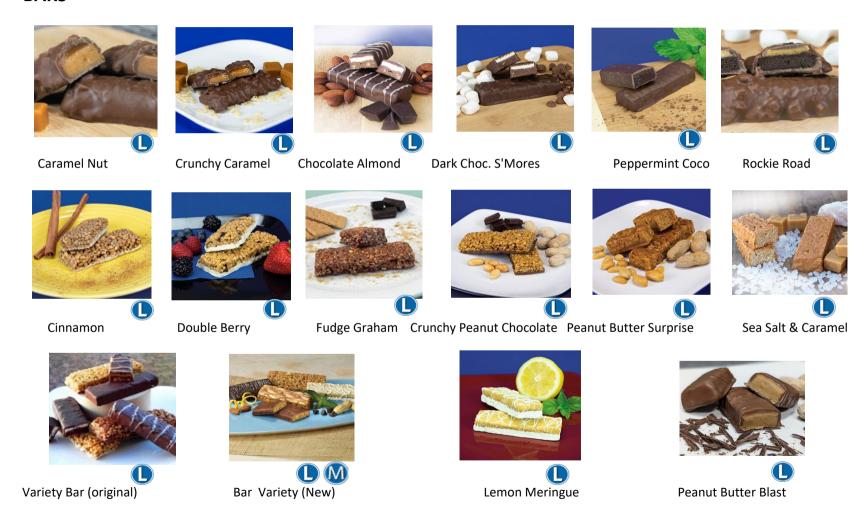

## **BARS**

### **NEW BARS**

Peanut Butter Crunch

Caramel Cocoa

Marshmallow Brownie

Peanut Butter Mousse

Sweet & Salty Peanut

Brownie with Caramel

Butter Pecan with Caramel

Chocolate Mint

Oatmeal Cinnamon Raisin

Vanilla Caramel

**New Caranel Nut** 

New Chocolate Coconut

New Peanut Butter Cup

New Blueberry Dough Bar

New Strawberry Dough Bar